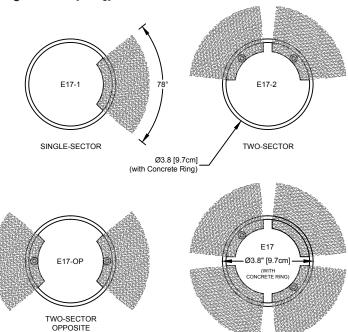

FOUR-SECTOR ILLUMINATION

| Project |                          | By                   |                       | Date |  |
|---------|--------------------------|----------------------|-----------------------|------|--|
|         | For ordering purposes, p | please specify (exam | nple: E17-2—5W-A-NFL) |      |  |
|         | E17-                     | _                    |                       |      |  |
|         | Fixture                  |                      | Lamp                  |      |  |