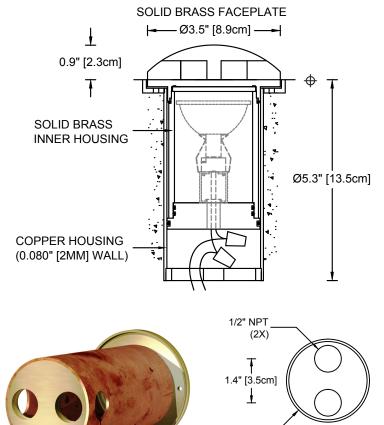

**Finish:** Unfinished is standard; no specification required. The fixture will weather to a natural patina. The patina process is natural with brass and copper. Rate of patina and eventual color is dependent upon climate and proximity to the ocean. Thus, Beachside does not guarantee any specific appearance.

Weight: 4.4 lbs. [2.0 kg]

(2) SIDE HOLES FOR OPTIONAL WIRE ENTRY Ø2.6" \_\_\_\_\_ SOLID BRASS PLUG [6.6cm] HOUSING BASE

IP 67 CSA Listed, file #190030 10 year fixture warranty 3 year warranty for MR16 LED lamps